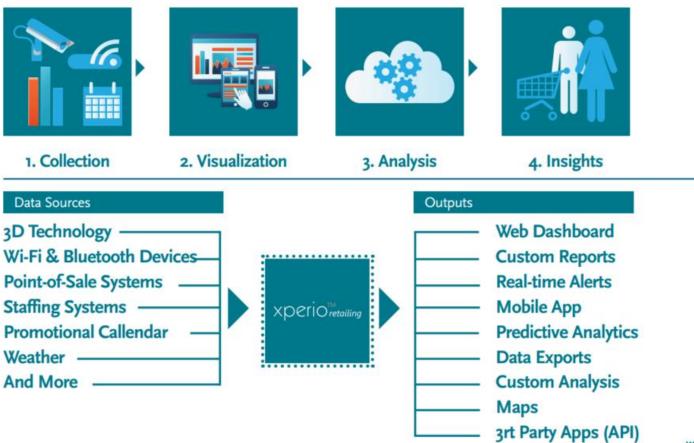

# **About IMAS**

We are specialized in customer counting and data processing within the retail industry. From a single local store up to the global retail chains with complex demands of in-store analytics, visit frequency and duration, gender report and much more.

All data is available through our powerful online software Xperio. We have no fixed terms and always create customised and flexible solutions for our clients.

#### The Platform and how it works

www.imas.ne

- 3D Stereo Vision Technology
- Wide View Angle
- No need of recalibration
- Data storage up to 4 month
- Data Privacy

|                     | Standard Sensors |               | Sensors with Extended Area Coverage |                |                |                |                |                |                |  |  |
|---------------------|------------------|---------------|-------------------------------------|----------------|----------------|----------------|----------------|----------------|----------------|--|--|
|                     | PC2              | PC3           | PC2-UL                              | PC2-L          | PC3-L          | PC3-M1         | PC3-M2         | PC3-H          | PC3-UH         |  |  |
|                     | • •              | • . • •       | • •                                 | • •            | • •            | • •            | • • •          | • . • •        | • . : •        |  |  |
| -                   |                  | -             | -                                   | -              |                | -              | -              | •              | -              |  |  |
| Installation Height | 2.2m - 5.5m      | 6.0m - 14.0m  | 2.2m - 3.5m                         | 2.2m - 6.0m    | 6.0m - 9.0m    | 9.0m - 12.0m   | 11.0m - 14.0m  | 14.0m - 16.0m  | 16.0m - 19.0m  |  |  |
| Coverage at         |                  |               |                                     |                |                |                |                |                |                |  |  |
| 2.5 m               | 2.26m x 1.46m    | -             | 2.50m x 2.16m                       | 1.86m x 1.06m  | -              | -              | -              | -              | -              |  |  |
| 3.0 m               | 3.53m x 2.10m    | -             | 4.88m x 4.04m                       | 3.73m x 2.10m  | -              | -              | -              | -              | -              |  |  |
| 3.5 m               | 4.69m x 2.95m    | -             | 6.75m x 5.70m                       | 5.65m x 3.19m  | -              | -              | -              | -              | -              |  |  |
| 4.0 m               | 5.84m x 3.68m    | -             | -                                   | 7.49m x 4.24m  | -              | -              | -              | -              | -              |  |  |
| 4.5 m               | 7.00m x 4.41m    | -             | -                                   | 9.34m x 5.29m  | -              | -              | -              | -              | -              |  |  |
| 5.0 m               | 7.00m x 5.00m    | -             | -                                   | 10.65m x 6.35m | -              | -              | -              | -              | -              |  |  |
| 5.5 m               | 7.00m x 5.00m    | -             | -                                   | 10.65m x 7.40m | -              | -              | -              | -              | -              |  |  |
| 6.0 m               | -                | 5.25m x 4.35m | -                                   | 10.65m x 7.98m | 9.80m x 7.11m  | -              | ÷              | -              | -              |  |  |
| 7.0 m               | -                | 6.77m x 5.49m | -                                   | -              | 11.55m x 8.66m | -              | -              | -              | -              |  |  |
| 8.0 m               | -                | 8.00m x 6.00m | -                                   | -              | 11.55m x 8.66m | -              | -              | -              | -              |  |  |
| 9.0 m               | -                | 8.00m x 6.00m | -                                   | -              | 11.55m x 8.66m | 9.76m x 7.78m  | -              | -              | -              |  |  |
| 10.0 m              | -                | 8.00m x 6.00m | -                                   | -              | -              | 11.50m x 8.66m | -              | -              | -              |  |  |
| 11.0 m              | -                | 8.00m x 6.00m | -                                   | -              | -              | 11.55m x 8.66m | 11.41m x 8.38m | -              | -              |  |  |
| 12.0 m              | -                | 8.00m x 6.00m | -                                   | -              | -              | 11.55m x 8.66m | 11.55m x 8.66m | -              | -              |  |  |
| 13.0 m              | -                | 8.00m x 6.00m | -                                   | -              | -              | -              | 11.55m x 8.66m | -              | -              |  |  |
| 14.0 m              | -                | 8.00m x 6.00m | -                                   | -              | -              | -              | 11.55m x 8.66m | 10.45m x 7.72m | -              |  |  |
| 15.0 m              | -                | -             | -                                   | -              | -              | -              | -              | 11.55m x 8.50m | -              |  |  |
| 16.0 m              | -                | -             | -                                   | -              | -              | -              | -              | 11.55m x 8.66m | 8.97m x 6.96m  |  |  |
| 17.0 m              | -                | -             | -                                   | -              | -              | -              | -              | -              | 9.70m x 7.48m  |  |  |
| 18.0 m              | -                | -             | -                                   | -              | -              | -              | -              | -              | 10.36m x 8.00m |  |  |
| 19.0 m              | -                | -             | -                                   | -              | -              | -              | -              | -              | 11.26m x 8.64m |  |  |
| 20.0 m              | -                | -             | -                                   | -              | -              | -              | -              | -              | 11.55m x 8.66m |  |  |