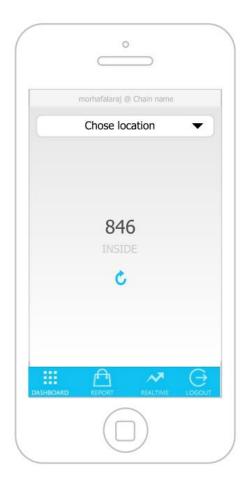

All data is available through our powerful online software Xperio. We have no fixed terms and always create customised and flexible solutions for our clients.