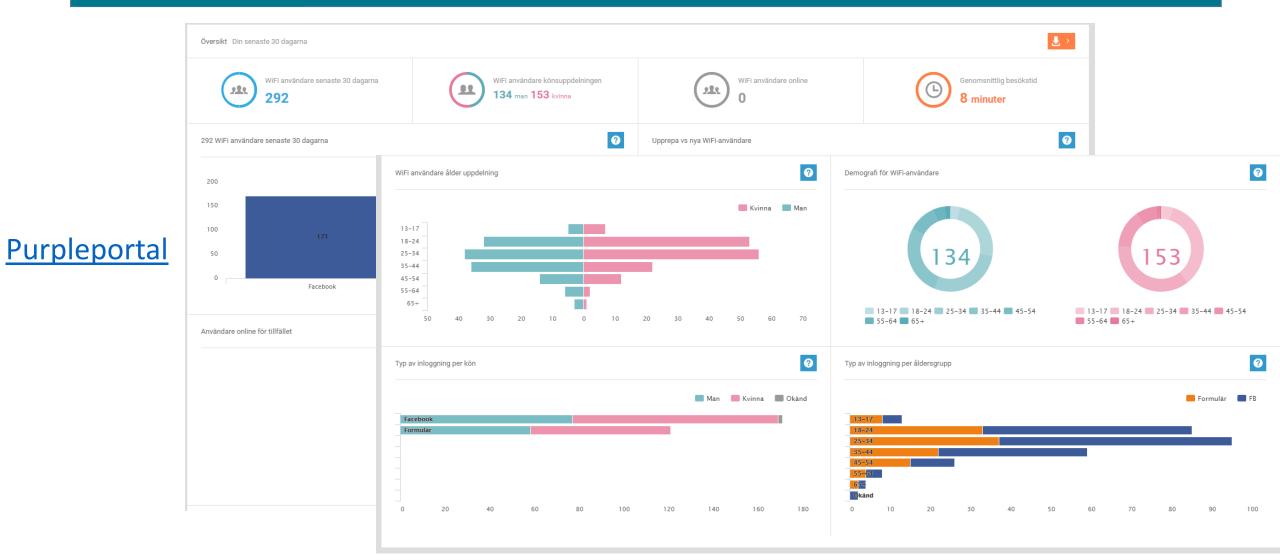

## <u>N</u> Profile Gender and Age

Get to know the demographic profile of your visitors, fully anonymously. An in-built algorithm is able to categorize faces.