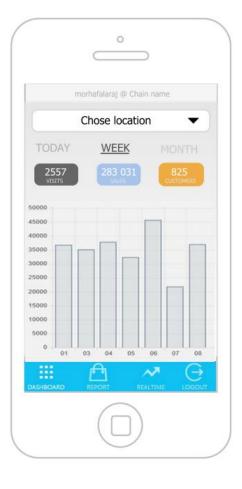

All data is available through our powerful online software Xperio. We have no fixed terms and always create customised and flexible solutions for our clients.