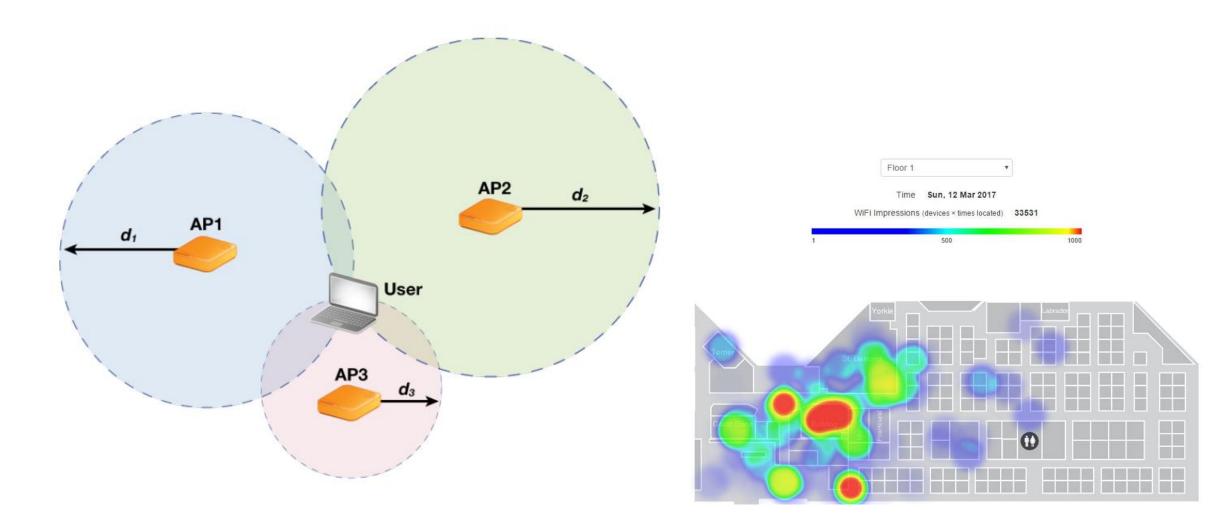

## <u>N</u> Profile Gender and Age

Get to know the demographic profile of your visitors, fully anonymously. An in-built algorithm is able to categorize faces.