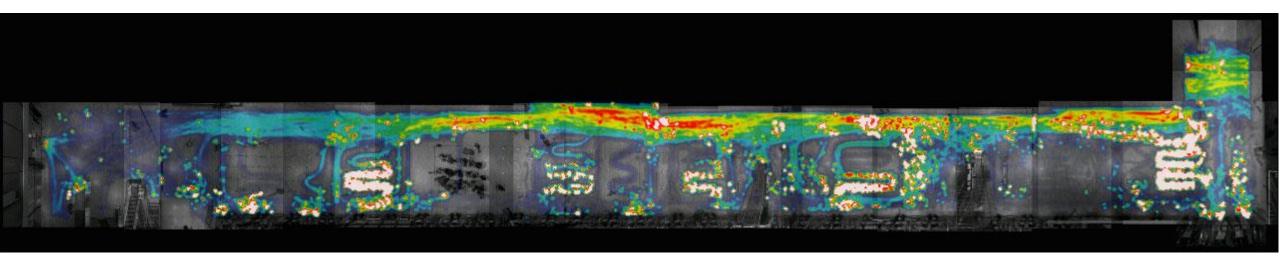

#### The Platform and how it works

www.imas.ne

- 3D Stereo Vision Technology
- Wide View Angle
- No need of recalibration
- Data storage up to 4 month
- Data Privacy

|                     | Standard Sensors |               | Sensors with Extended Area Coverage |                |                |                |                |                |                |  |  |
|---------------------|------------------|---------------|-------------------------------------|----------------|----------------|----------------|----------------|----------------|----------------|--|--|
|                     | PC2              | PC3           | PC2-UL                              | PC2-L          | PC3-L          | PC3-M1         | PC3-M2         | PC3-H          | PC3-UH         |  |  |
|                     | • •              | • . • •       | • •                                 | • •            | • •            | • •            | • • •          | • . • •        | • . : •        |  |  |
| -                   |                  | -             | -                                   | -              |                | -              | -              | •              | -              |  |  |
| Installation Height | 2.2m - 5.5m      | 6.0m - 14.0m  | 2.2m - 3.5m                         | 2.2m - 6.0m    | 6.0m - 9.0m    | 9.0m - 12.0m   | 11.0m - 14.0m  | 14.0m - 16.0m  | 16.0m - 19.0m  |  |  |
| Coverage at         |                  |               |                                     |                |                |                |                |                |                |  |  |
| 2.5 m               | 2.26m x 1.46m    | -             | 2.50m x 2.16m                       | 1.86m x 1.06m  | -              | -              | -              | -              | -              |  |  |
| 3.0 m               | 3.53m x 2.10m    | -             | 4.88m x 4.04m                       | 3.73m x 2.10m  | -              | -              | -              | -              | -              |  |  |
| 3.5 m               | 4.69m x 2.95m    | -             | 6.75m x 5.70m                       | 5.65m x 3.19m  | -              | -              | -              | -              | -              |  |  |
| 4.0 m               | 5.84m x 3.68m    | -             | -                                   | 7.49m x 4.24m  | -              | -              | -              | -              | -              |  |  |
| 4.5 m               | 7.00m x 4.41m    | -             | -                                   | 9.34m x 5.29m  | -              | -              | -              | -              | -              |  |  |
| 5.0 m               | 7.00m x 5.00m    | -             | -                                   | 10.65m x 6.35m | -              | -              | -              | -              | -              |  |  |
| 5.5 m               | 7.00m x 5.00m    | -             | -                                   | 10.65m x 7.40m | -              | -              | -              | -              | -              |  |  |
| 6.0 m               | -                | 5.25m x 4.35m | -                                   | 10.65m x 7.98m | 9.80m x 7.11m  | -              | ÷              | -              | -              |  |  |
| 7.0 m               | -                | 6.77m x 5.49m | -                                   | -              | 11.55m x 8.66m | -              | -              | -              | -              |  |  |
| 8.0 m               | -                | 8.00m x 6.00m | -                                   | -              | 11.55m x 8.66m | -              | -              | -              | -              |  |  |
| 9.0 m               | -                | 8.00m x 6.00m | -                                   | -              | 11.55m x 8.66m | 9.76m x 7.78m  | -              | -              | -              |  |  |
| 10.0 m              | -                | 8.00m x 6.00m | -                                   | -              | -              | 11.50m x 8.66m | -              | -              | -              |  |  |
| 11.0 m              | -                | 8.00m x 6.00m | -                                   | -              | -              | 11.55m x 8.66m | 11.41m x 8.38m | -              | -              |  |  |
| 12.0 m              | -                | 8.00m x 6.00m | -                                   | -              | -              | 11.55m x 8.66m | 11.55m x 8.66m | -              | -              |  |  |
| 13.0 m              | -                | 8.00m x 6.00m | -                                   | -              | -              | -              | 11.55m x 8.66m | -              | -              |  |  |
| 14.0 m              | -                | 8.00m x 6.00m | -                                   | -              | -              | -              | 11.55m x 8.66m | 10.45m x 7.72m | -              |  |  |
| 15.0 m              | -                | -             | -                                   | -              | -              | -              | -              | 11.55m x 8.50m | -              |  |  |
| 16.0 m              | -                | -             | -                                   | -              | -              | -              | -              | 11.55m x 8.66m | 8.97m x 6.96m  |  |  |
| 17.0 m              | -                | -             | -                                   | -              | -              | -              | -              | -              | 9.70m x 7.48m  |  |  |
| 18.0 m              | -                | -             | -                                   | -              | -              | -              | -              | -              | 10.36m x 8.00m |  |  |
| 19.0 m              | -                | -             | -                                   | -              | -              | -              | -              | -              | 11.26m x 8.64m |  |  |
| 20.0 m              | -                | -             | -                                   | -              | -              | -              | -              | -              | 11.55m x 8.66m |  |  |